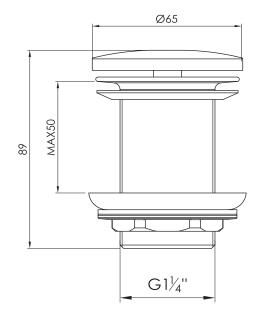

001-0010

JEE-O protect

L 10 x W 7 x H 7 cm

G1¼"

0.3 kg 0.02 kg

7 year warranty - The general conditions can be found on our website: www.jee-o.com/downloads

Article code:

Brushed
O01-0011
Polished
O01-0013
Structured black
O01-0014
PVD coated bronze
O01-0015
PVD coated gold matt
O01-0016
PVD coated gun metal
O01-0017 White

Material: Cleaning instructions: Stainless Steel r304 download JEE-O shower and taps manual on our website: www.jee-o.com HS code: 84818011900

Cleaning:

Connection:

Dimension package:

Total weight: Package weight: